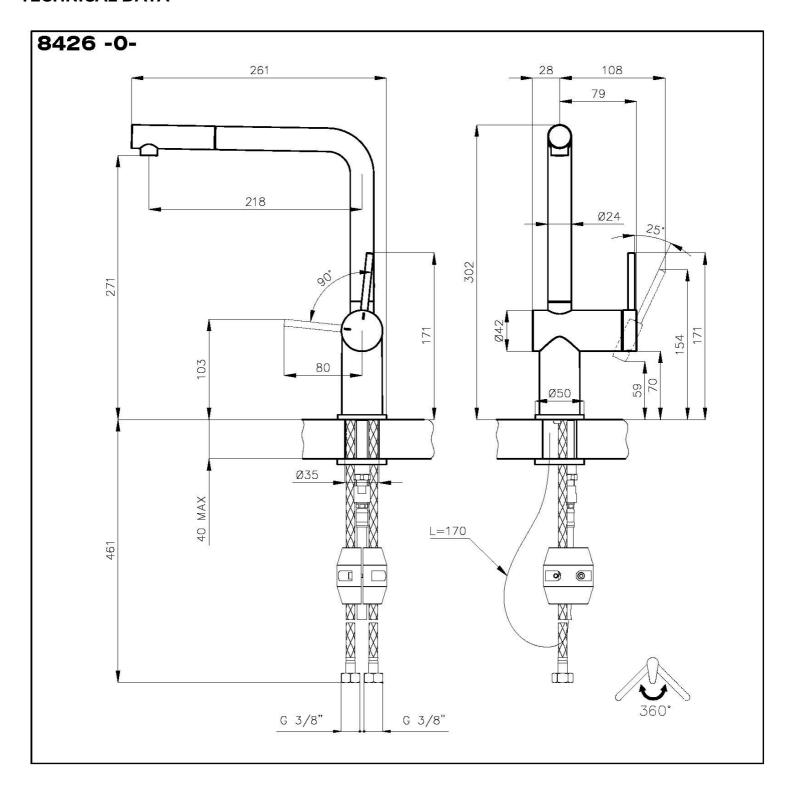

worktop thickness | 40mm                                                                     |

### **FEATURES**



| Extractable head    | The head of the tap is extractable, in order to easily reach any area of the sink.                       |
|---------------------|----------------------------------------------------------------------------------------------------------|
| Rotating angle      | All the taps have a wide angle of rotation. Some models even permit a full 360° rotation.                |
| Slim lever          | Small lever that conceals the opening mechanism                                                          |
| Strenghtening plate | Foster's mixer taps are equipped with the strenghtening plate that offers perfect stability on any sink. |



#### **TECHNICAL DATA**