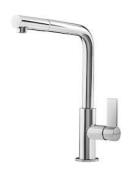

## **Mixer Tap Iota**

Mixer Taps

Code: 8426 000

#### **DETAILS**

| Mixer type            | Single lever mixer tap with rotating barrel and extractable shower head. |
|-----------------------|--------------------------------------------------------------------------|
| Material              | Brass                                                                    |
| Texture               | Chromed                                                                  |
| Rotating angle        | 360°                                                                     |
| Strenghtening plate   | ø50mm                                                                    |
| Cartrigde             | With ceramic discs                                                       |
| Mixer hole            | ø35mm                                                                    |
| Max worktop thickness | 40mm                                                                     |